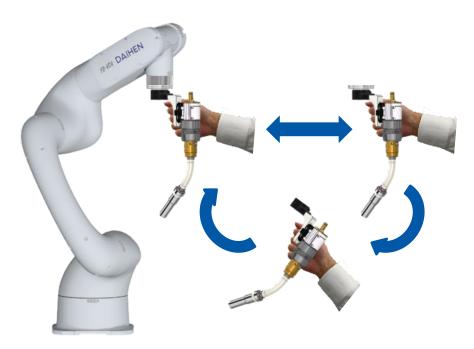

## New direct teach combined with JoyPEN

Adjust the target position and angle with the same feeling as manual welding

Complete at hand, including welding condition settings

Easily move to the target position with the wire touch function

■ Reduce robot program creation time by approximately 60%\*

Welding current

Welding voltage

\*Comparison with creating a robot program using a teaching pendant

Direct teaching, which feels like manual welding, can help reduce your robot teaching man-hours.