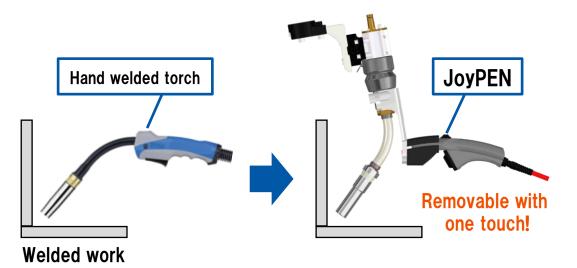

## New direct teach combined with JoyPEN

Adjust the target position and angle with the same feeling as manual welding

Complete at hand, including welding condition settings

Easily move to the target position with the wire touch function