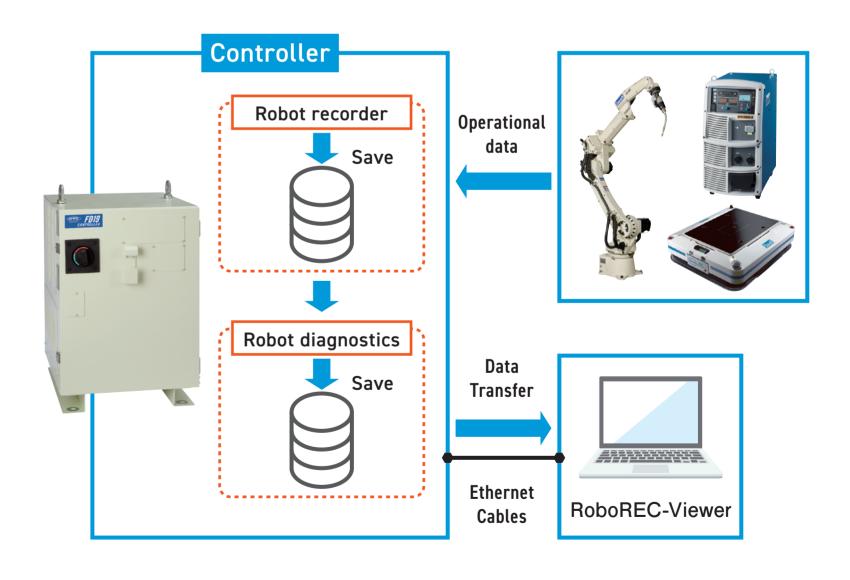

### Robot Recorder System "Rob®REC"

### Simple introduction of robot systems

- Daihen's DX is built-in controllers from the beginning.\*\*
- Data browsing is an ordinary personal computer.
  No need for other dedicated equipment, etc.

#### **Robot Recorder**

- Data browsing is an ordinary personal computer.
  No need for other dedicated equipment, etc.
- Saving of detailed data used for control is realized by eliminating waste by processing only inside the controller.

## Robot Diagnostics and Welding Equipment Diagnostics

- Long-term Analysis of Data to Notify Robot and Welding Equipment Degradation
- Stability of production ensured by diagnosis before start-up