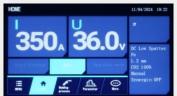

Standard display mode

**Extensive functions to support welding condition setting** 

Anyone can easily set optimal welding conditions

simple display mode

Intuitive and easy-to-understand operation.

Welding is possible with minimum welding condition settings