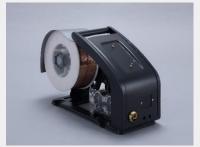

# Wire Feeders Supporting the Best Welding

### 1 Highest portability!

- Newly designed drive unit and chassis realize compact and lightweight design (30% reduction from conventional models)
- Optimized weight balance reduces the burden during transportation.