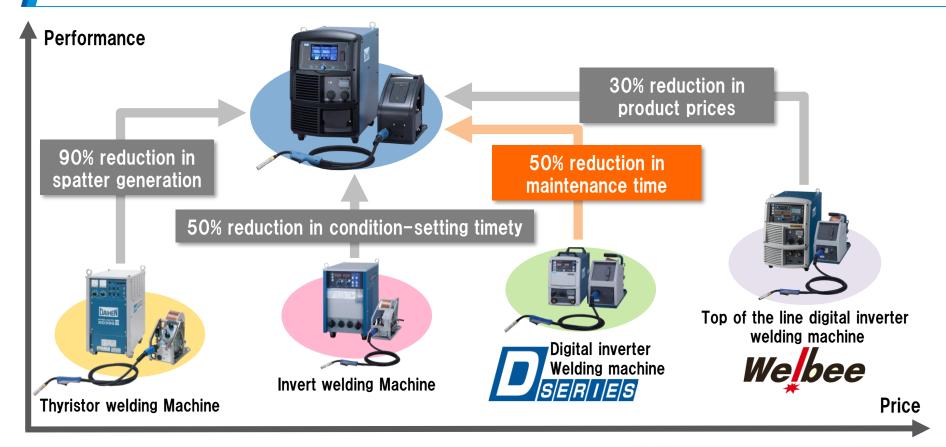

# The Definitive Welding Machine that Achieves High-Quality Welding at a Low Cost

**Next Generation Welding Machines** 



# The Aim of DAIHEN Welding Machines





## Tough construction and easy maintenance



#### Unique side-flow structure!



- Easy maintenance! Component mounting area and cooling area are divided into separate structures
- High robustness! Structure that prevents dust from entering parts area

# Wire Feeders Supporting the Best Welding



### 1 Highest portability!

- Newly designed drive unit and chassis realize compact and lightweight design (30% reduction from conventional models)
- Optimized weight balance reduces the burden during transportation.





### **2** Easy maintenance!

■ Tool-less replacement of consumable parts
(Maintenance time: 50% less than before)





# The Aim of DAIHEN Welding Machines





## LCD panel for one-rank higher ease of use



Improved visibility and operability with LCD screen

Excellent cust