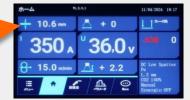

## LCD panel for one-rank higher ease of use

Improved visibility and operability with LCD screen

Excellent customizability, including language switching and simple display mode

■ A wealth of features to help beginners
Welding Setup Guide, Welding Advisor,
Management Functions, Troubleshooting,
e.t.c.

Standard display mode

**Extensive functions to support welding condition setting** 

Anyone can easily set optimal welding conditions

simple display mode

Intuitive and easy-to-understand operation.

Welding is possible with minimum welding condition settings