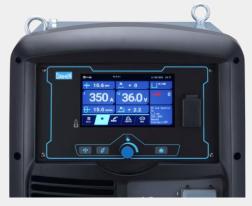

## LCD panel for one-rank higher ease of use

Improved visibility and operability with LCD screen

Excellent customizability, including language switching and simple display mode

■ A wealth of features to help beginners
Welding Setup Guide, Welding Advisor,
Management Functions, Troubleshooting,
e.t.c.

Standard display mode

**Extensive functions to support welding condition setting** 

Anyone can easily set optimal welding conditions

simple display mode

Intuitive and easy-to-understand operation.

Welding is possible with minimum welding condition settings