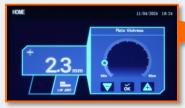

# **Demonstration: Welding setup guide function**

- **Demonstration conditions**
- Welding mode: Low spatter welding
- Wire material: Mild steel solid
- Wire diameter: Ф1.2
- Thickness: 3.2 mm
- Joint : T-joint
- Welding current Automatic setting with welding setting
   Welding voltage guide function!