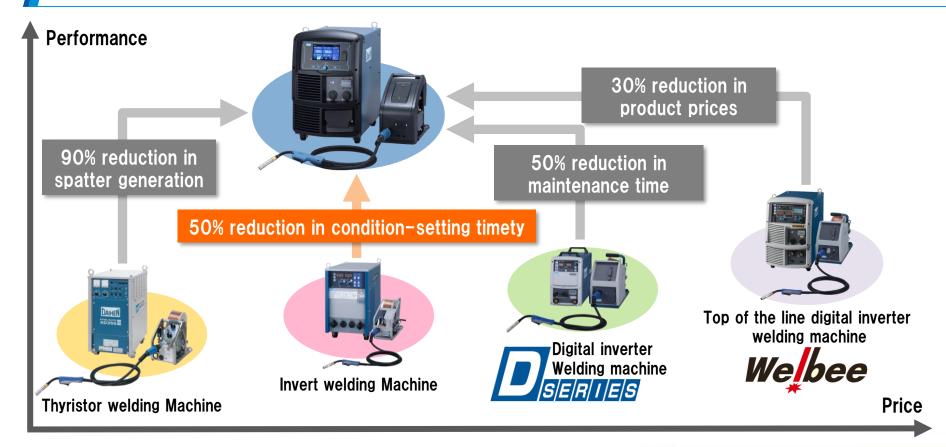

# The Definitive Welding Machine that Achieves High-Quality Welding at a Low Cost

**Next Generation Welding Machines** 

# The Aim of DAIHEN Welding Machines