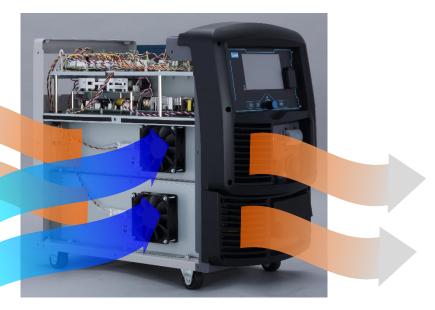

## Tough construction and easy maintenance

#### Unique side-flow structure!

- Easy maintenance! Component mounting area and cooling area are divided into separate structures
- High robustness! Structure that prevents dust from entering parts area