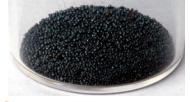

#### Spatterless with the highest quality low spatter welding mode

O.5 mm or more

If it adheres, it is tagged with a tagger.

Spatter that needs to be removed

existing equipment

Decreased by about 90%!

Super Standard Machine

- Suppresses the generation of large spatter grains
- Significant reduction in spatter removal man-hours
- Significantly reduces maintenance frequency of nozzles