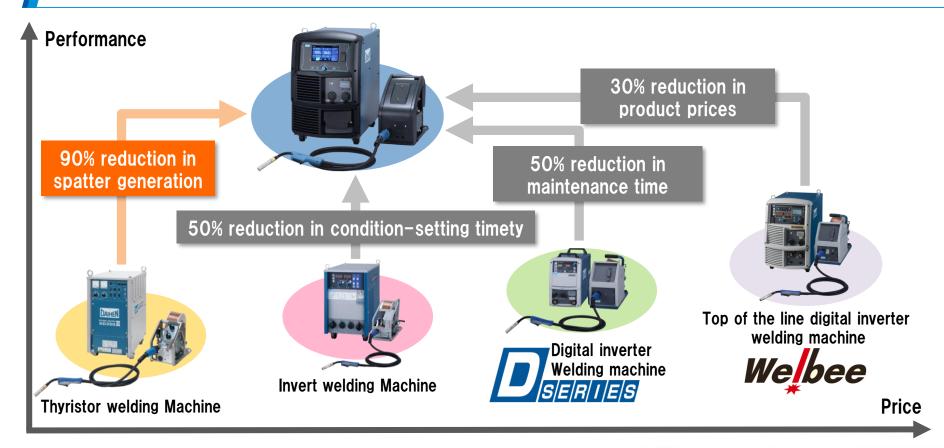

# Unparalleled welding performance

#### Spatterless with the highest quality low spatter welding mode

O.5 mm or more

If it adheres, it is tagged with a tagger.

Spatter that needs to be removed

existing equipment

Decreased by about 90%!

Super Standard Machine

- Suppresses the generation of large spatter grains
- Significant reduction in spatter removal man-hours
- Significantly reduces maintenance frequency of nozzles