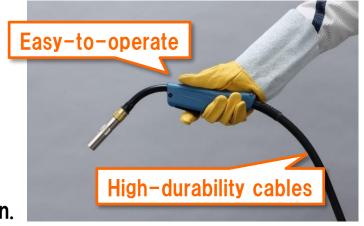

## Welding torch for all kinds of people

- Comfortable handling Handle shape to fit all types of people
- High durability
   Heat-resistant plastic material
   Optimised cable material hardness
- Environmentally friendly design Use of recycled materials containing biomass materials with low CO<sub>2</sub> emissions during production.