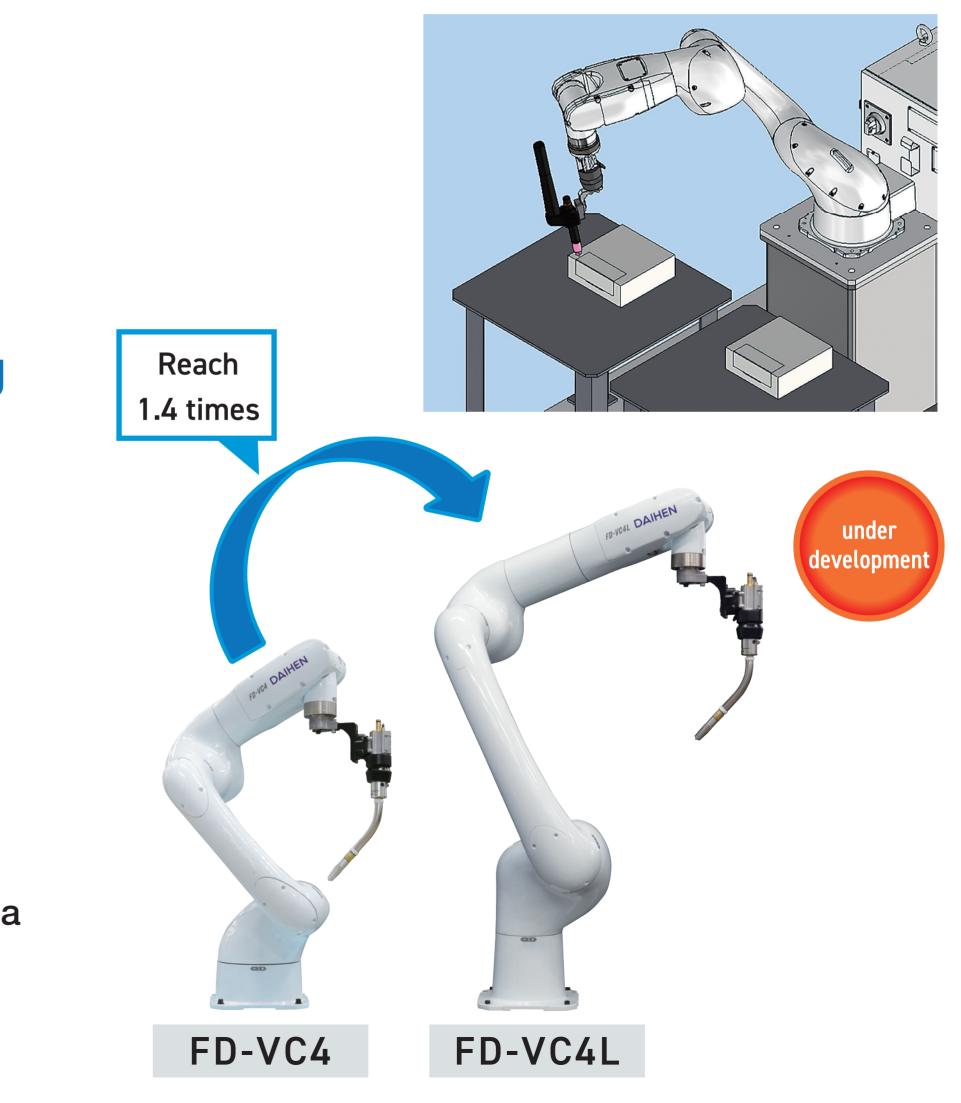

#### **Applicable to various layouts**

- No need for safety fences, contributing to space saving
- Compact arm design for easy relocation
- Expanded scope of application with the addition of a long typea