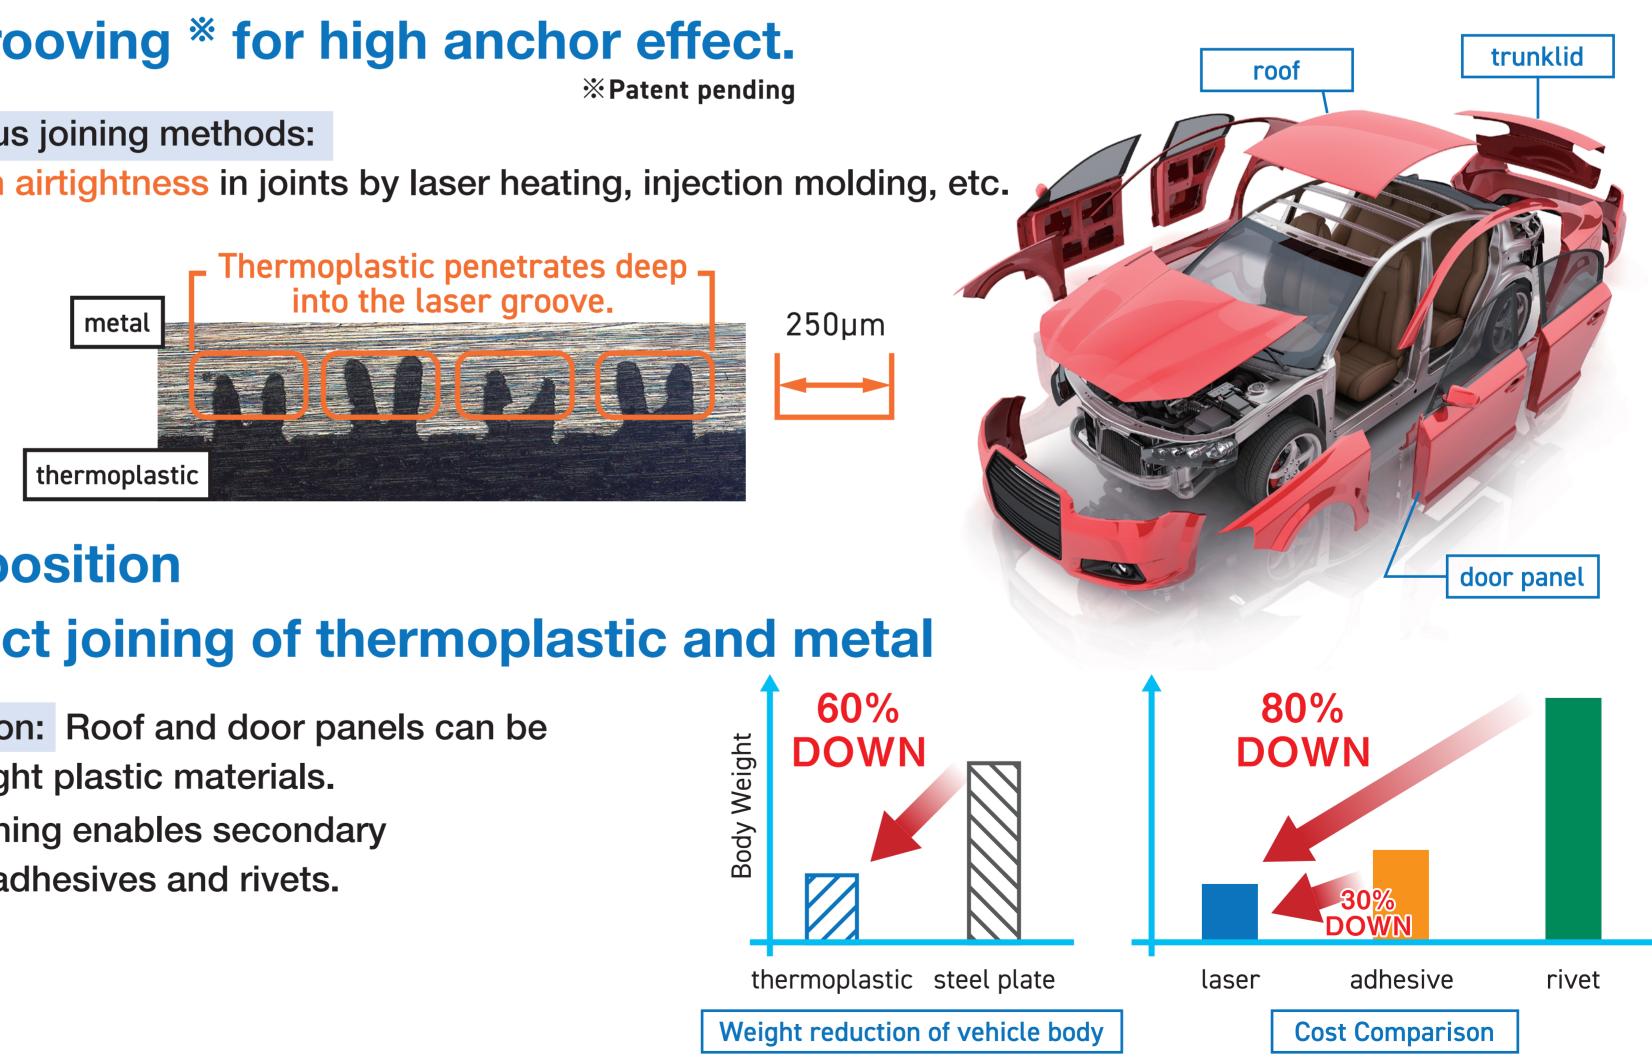

## **Unique laser grooving** \* for high anchor effect.

 Compatible with various joining methods: High strength and high airtightness in joints by laser heating, injection molding, etc.

## **New value proposition** realized by direct joining of thermoplastic and metal

- Vehicle weight reduction: Roof and door panels can be replaced with lightweight plastic materials.
- Lower cost: Direct joining enables secondary material-less such as adhesives and rivets.