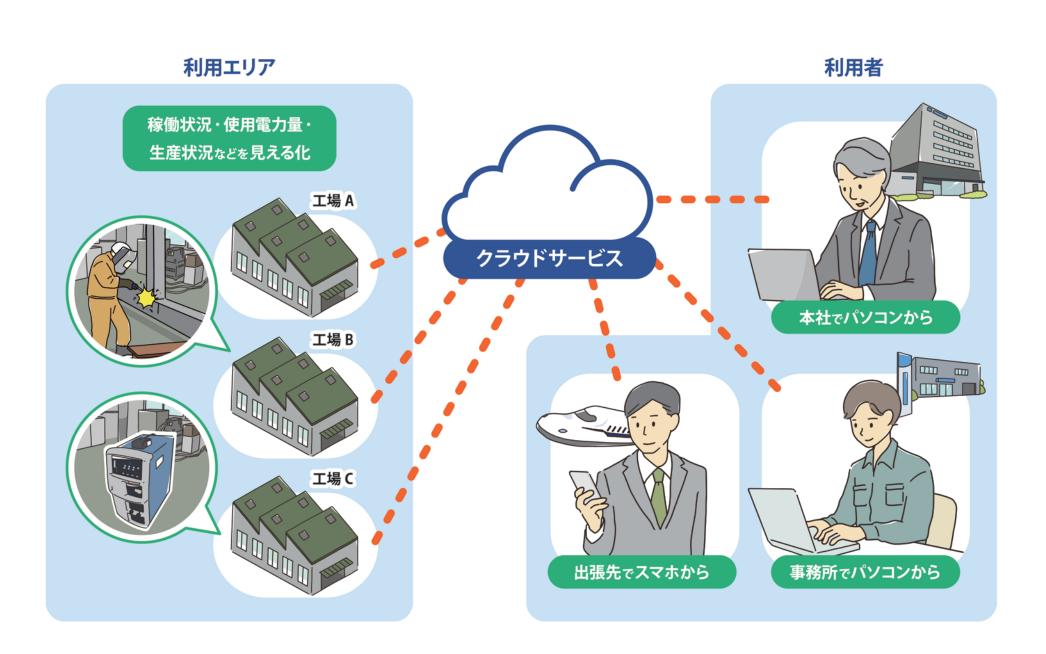

## Easy to install and accessible from anywhere

- No special software is required, and the environment is easy to set up.
- Cloud management allows viewing from a PC or smartphone browser.
- Real-time data collection/visualization and collective sharing of operating status at each location.