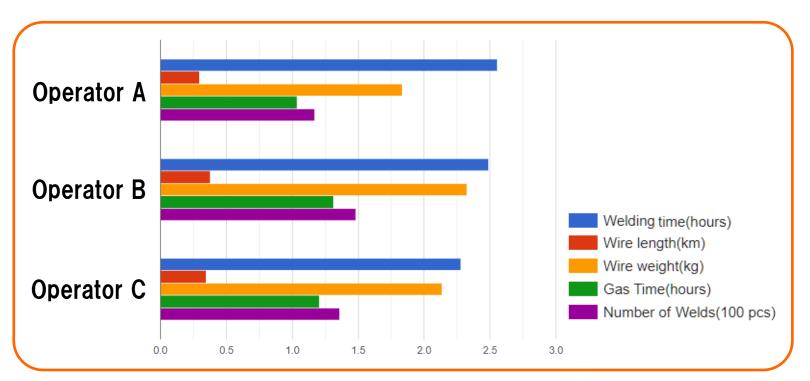

to emergencies

#### Weld Universe will support you!









#### Easy to install

#### **Simply connect** the Weld Box to the welder

■ No dedicated software is required to check the cloud screen.



2024 Japan International Welding Show



Management of workers and welding workpieces using IC cards →Process changeover is completed by simply placing an IC card over the Weld Box.



#### **Demonstration : Operation demonstration with Weld Box**



#### Worker authentication by IC card touch -

- Worker not authorized ... Yellow LED flashing
- Operator authenticated...Green LED flashing
- Welding in progress...White LED flashing

# Emergency mail is sent when the button - is pressed.





#### Easy-to-read display of each operating status





#### Listing of work trends for all workers