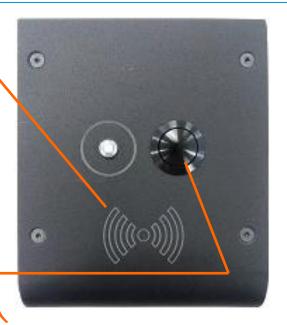

#### Worker authentication by IC card touch -

- Worker not authorized ... Yellow LED flashing
- Operator authenticated...Green LED flashing
- Welding in progress...White LED flashing

# Emergency mail is sent when the button - is pressed.