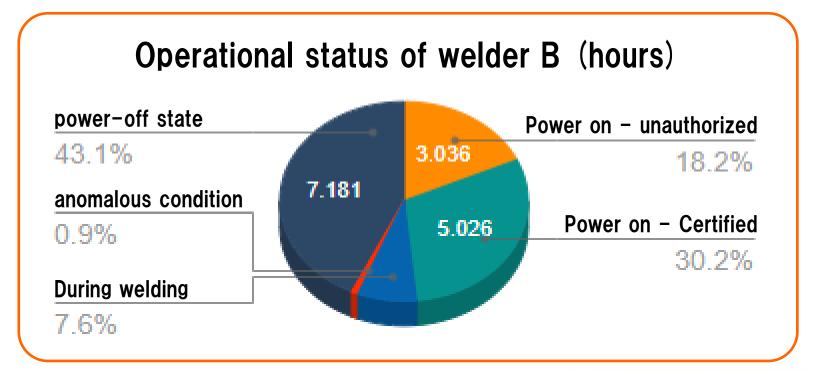

#### Easy-to-read display of each operating status

#### Listing of work trends for all workers