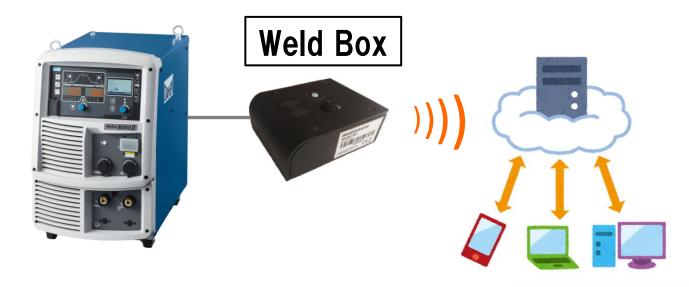

#### **Simply connect** the Weld Box to the welder

■ No dedicated software is required to check the cloud screen.

2024 Japan International Welding Show

Management of workers and welding workpieces using IC cards →Process changeover is completed by simply placing an IC card over the Weld Box.