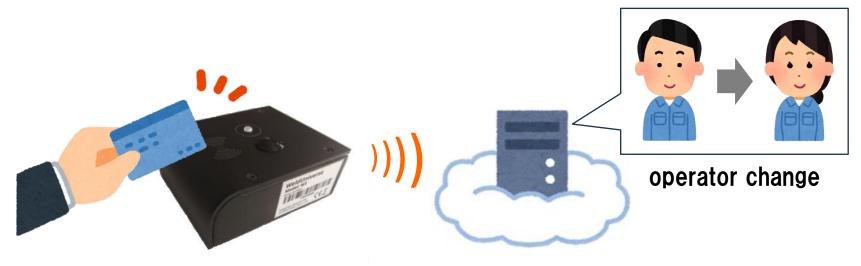

#### **Simply connect** the Weld Box to the welder

■ No dedicated software is required to check the cloud screen.

2024 Japan International Welding Show

Management of workers and welding workpieces using IC cards →Process changeover is completed by simply placing an IC card over the Weld Box.

#### Worker authentication by IC card touch -

- Worker not authorized ... Yellow LED flashing
- Operator authenticated...Green LED flashing
- Welding in progress...White LED flashing