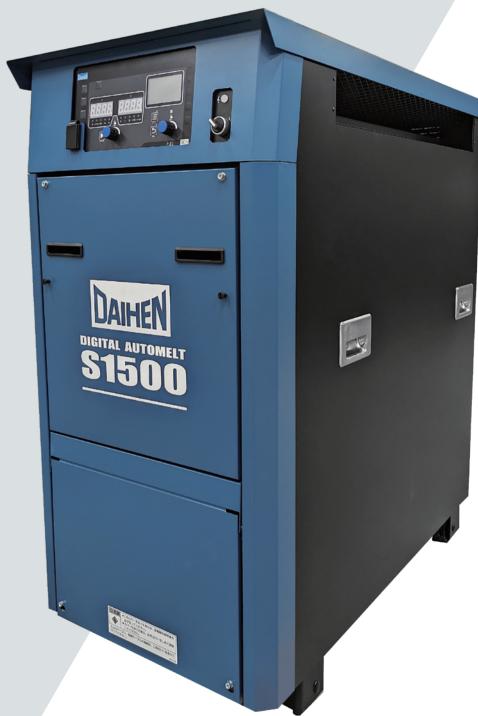

## WB-S1500 & Digital Automelt

The ultimate in de-skill through digitization

- Numerical control of welding conditions and memorization of welding conditions are possible.
- Accurately reproduces welds in the test environment in the field
- Flexible adjustment of phase difference and AC parameters

## Easy to install and can be used for all types of welding

- No need for high-capacity input equipment (breaker lowered from 700A to 300A)
- High output of 1500A and abundant welding modes make it applicable to all applications