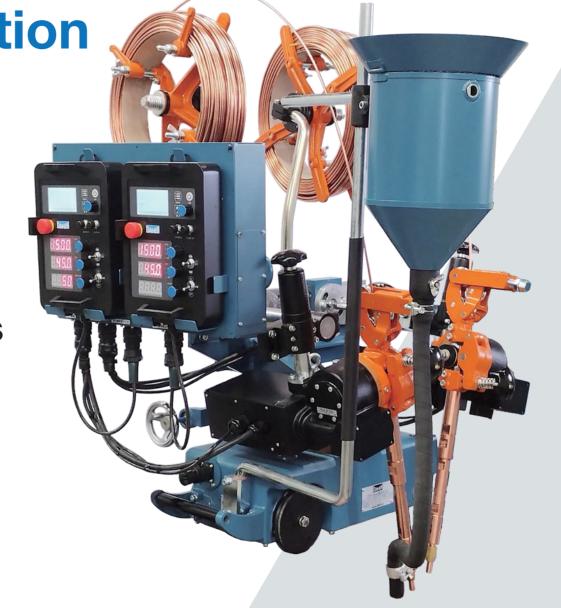

## WB-S1500 & Digital Automelt

The ultimate in de-skill through digitization

- Numerical control of welding conditions and memorization of welding conditions are possible.
- Accurately reproduces welds in the test environment in the field
- Flexible adjustment of phase difference and AC parameters

## Easy to install and can be used for all types of welding

- No need for high-capacity input equipment (breaker lowered from 700A to 300A)
- High output of 1500A and abundant welding modes make it applicable to all applications