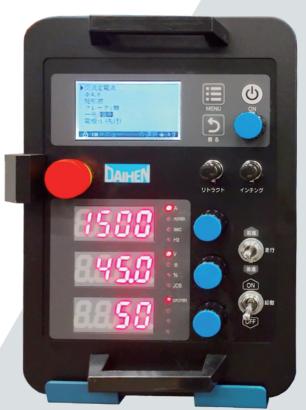

## WB-S1500 & Digital Automelt

The ultimate in de-skill through digitization

- Numerical control of welding conditions and memorization of welding conditions are possible.
- Accurately reproduces welds in the test environment in the field
- Flexible adjustment of phase difference and AC parameters