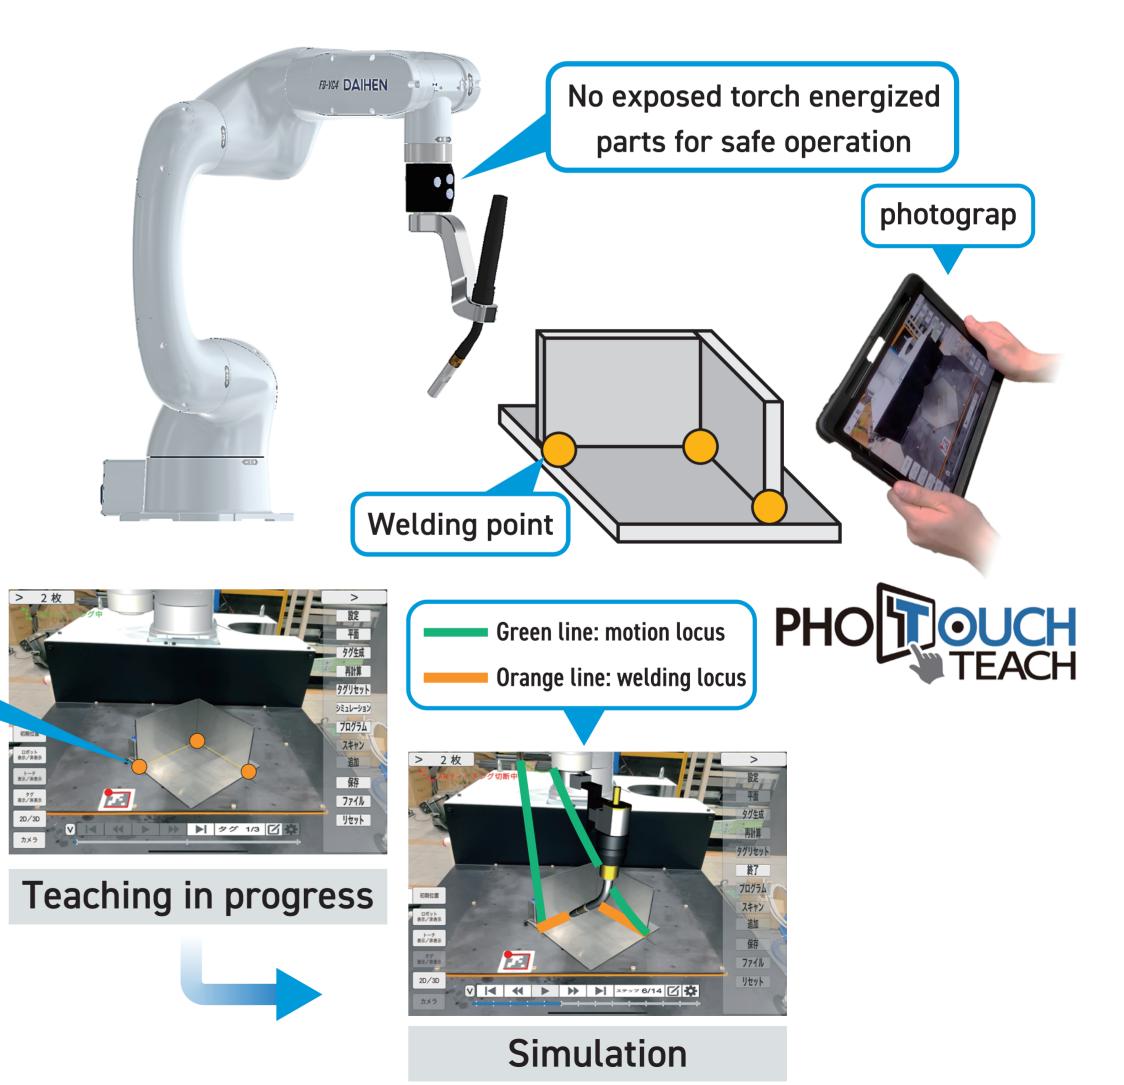

## New instruction combining "intuitive operation" and "photography

Welding point

## Intuitive operation with direct teach

- Intuitive adjustment of torch angle and aiming position
- Weld point teaching with button on torch attachmenta
- No exposed torch energized parts for safe operation

## Automatic generation of robot motion

- Automatic program generation from captured images and welding points
- Automatic avoidance to avoid collision with surrounding objects
- Display of welding points and motion trajectory on the image
- Simulation of robot motion