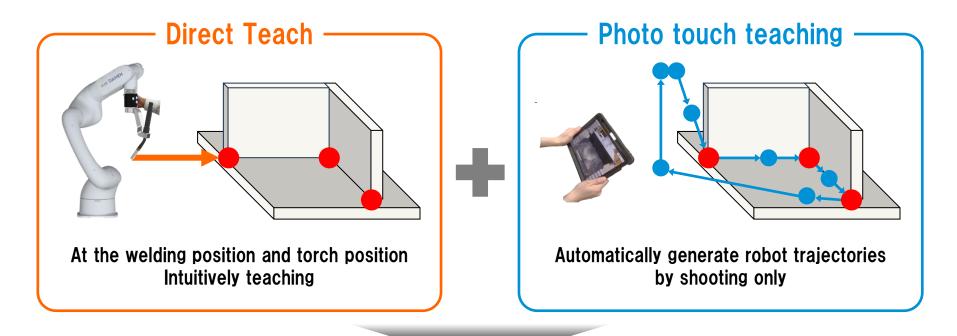

#### **Demonstration: New Teaching Combining "Intuitive Operation" and "Shooting"**

- Shoot Work with Camera
- 2 Teaching only the welding start point, relay point, and end point

3 Robot automatically generates other required movements

**Direct Teach** 

Photo touch teaching

Approximately 60% reduction in teaching effort \* with new teaching

\*\*Comparison with when a robot program is created with the teach pendant