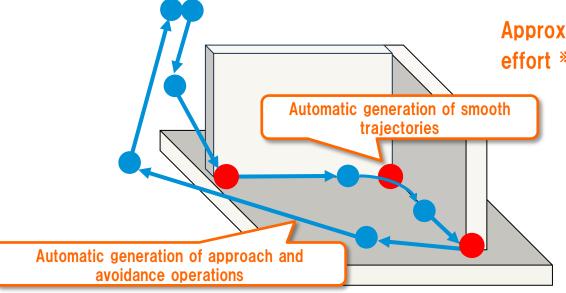

#### **Demonstration: New Teaching Combining "Intuitive Operation" and "Shooting"**

- Shoot Work with Camera
- 2 Teaching only the welding start point, relay point, and end point

3 Robot automatically generates other required movements

**Direct Teach** 

Photo touch teaching

Approximately 60% reduction in teaching effort \* with new teaching

\*\*Comparison with when a robot program is created with the teach pendant