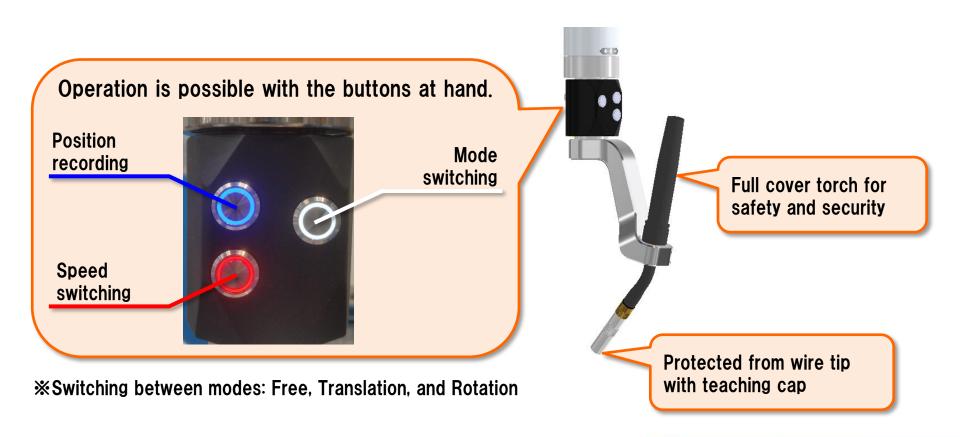

## Dedicated device for easy direct teaching

DAIHEN's new teaching system offers customers the introduction of robots in their factories and the reduction of robot teaching man-hours to improve productivity.